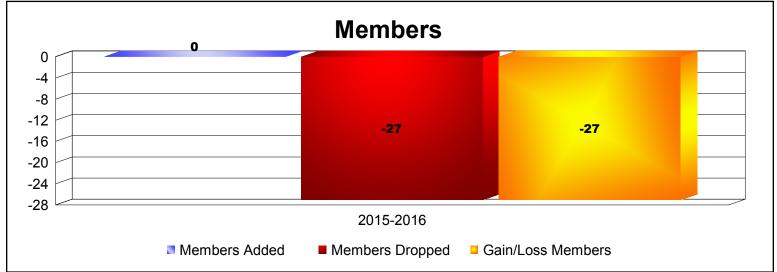

**Disbanded Districts**As of June 2016 Cumulative

| Year      | New<br>Clubs | Dropped<br>Clubs | Gain/<br>Loss<br>Clubs | New<br>Members | Charter<br>Members | Reinstate<br>Members | Transfer<br>Members | Total<br>Member<br>Added | Total<br>Members<br>Dropped | Gain/<br>Loss<br>Members |
|-----------|--------------|------------------|------------------------|----------------|--------------------|----------------------|---------------------|--------------------------|-----------------------------|--------------------------|
| 2015-2016 | 0            | -3               | -3                     | 0              | 0                  | 0                    | 0                   | 0                        | -27                         | -27                      |
| Average   | 0            | -3               | -3                     | 0              | 0                  | 0                    | 0                   | 0                        | -27                         | -27                      |