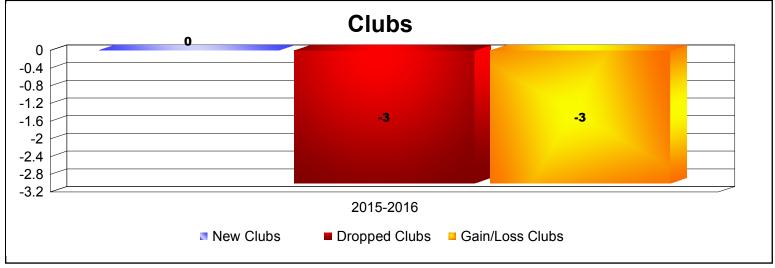

**Disbanded Districts**As of June 2016 Cumulative

| Year      | New<br>Clubs | Dropped<br>Clubs | Gain/<br>Loss<br>Clubs | New<br>Members | Charter<br>Members | Reinstate<br>Members | Transfer<br>Members | Total<br>Member<br>Added | Total<br>Members<br>Dropped | Gain/<br>Loss<br>Members |
|-----------|--------------|------------------|------------------------|----------------|--------------------|----------------------|---------------------|--------------------------|-----------------------------|--------------------------|
| 2015-2016 | 0            | -3               | -3                     | 0              | 0                  | 0                    | 0                   | 0                        | -27                         | -27                      |
| Average   | 0            | -3               | -3                     | 0              | 0                  | 0                    | 0                   | 0                        | -27                         | -27                      |